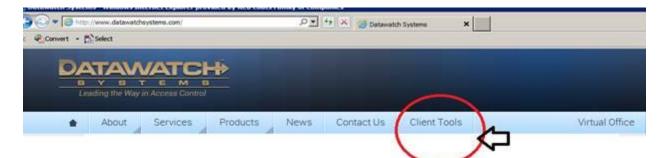

2) Select "<u>Client Tools</u>" on menu the menu bar

3) Under Client Tools Select "Cardshop" (Second option right under direct-access)

(Click Picture for direct link to "<u>Cardshop</u>")

Now that we know where "<u>Cardshop</u>" is located, we can know provide you step by step instructions on how to go about ordering cards as a first time user.